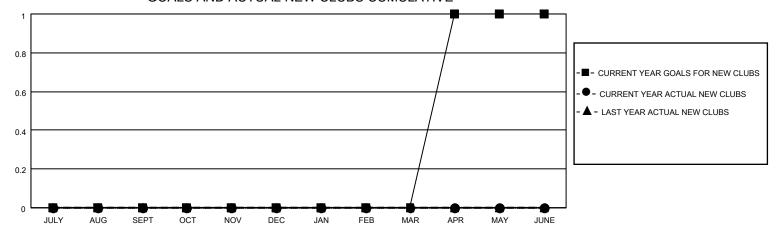

### GOALS AND ACTUAL NEW CLUBS CUMULATIVE

## District 7 O

| Clubs         |               |             |               | Members               |                       |                         |                                                    |  |
|---------------|---------------|-------------|---------------|-----------------------|-----------------------|-------------------------|----------------------------------------------------|--|
|               | RESULTS FOR   | R 2021-2022 |               | RESULTS FOR 2021-2022 |                       |                         |                                                    |  |
| QUARTER       | NEW CLUB GOAL | NEW CLUBS   | DROPPED CLUBS | QUARTER MEMB          | ER GROWTH NET<br>GOAL | MEMBER GROWTH<br>ACTUAL | DROPPED<br>MEMBERS ACTUAL<br>(including transfers) |  |
| JULY/AUG/SEPT | 0             | 0           | 0             | JULY/AUG/SEPT         | 5                     | 7                       | 6                                                  |  |
| OCT/NOV/DEC   | 0             | 0           | 0             | OCT/NOV/DEC           | 5                     | 0                       | 0                                                  |  |
| JAN/FEB/MAR   | 0             | 0           | 0             | JAN/FEB/MAR           | 5                     | 0                       | 0                                                  |  |
| APR/MAY/JUNE  | 1             | 0           | 0             | APR/MAY/JUNE          | 10                    | 0                       | 0                                                  |  |