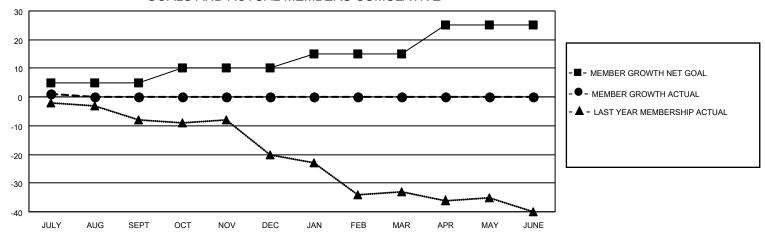

#### GOALS AND ACTUAL MEMBERS CUMULATIVE

| DROPPED CLUBS: 0 |   | 4 CLUBS OF 26 ADDED 1 OR MORE | GENDER DISTRIBUTION             |              |     |
|------------------|---|-------------------------------|---------------------------------|--------------|-----|
|                  |   | NEW MEMBERS                   | MALE                            | 371 (65.20%) |     |
|                  |   |                               | FEMALE                          | 198 (34.80%) |     |
| DROPPED MEMBERS  |   |                               |                                 | ,            |     |
| DECEASED         | 1 | CLICK HERE FOR CUMULATIVE     | TOTAL FAMILY UNIT MEMBERS       |              | 122 |
| CLUB CANCELLED   | 0 | MEMBERSHIP DATA               |                                 |              |     |
| OTHER            | 5 |                               | FAMILY MEMBERS PAYING HALF DUES |              | 63  |
| TOTAL            | 6 |                               |                                 |              |     |

## District 7 O

| Clubs         |               |             |               | Members               |                       |                         |                                                    |  |
|---------------|---------------|-------------|---------------|-----------------------|-----------------------|-------------------------|----------------------------------------------------|--|
|               | RESULTS FOR   | R 2021-2022 |               | RESULTS FOR 2021-2022 |                       |                         |                                                    |  |
| QUARTER       | NEW CLUB GOAL | NEW CLUBS   | DROPPED CLUBS | QUARTER MEMB          | ER GROWTH NET<br>GOAL | MEMBER GROWTH<br>ACTUAL | DROPPED<br>MEMBERS ACTUAL<br>(including transfers) |  |
| JULY/AUG/SEPT | 0             | 0           | 0             | JULY/AUG/SEPT         | 5                     | 7                       | 6                                                  |  |
| OCT/NOV/DEC   | 0             | 0           | 0             | OCT/NOV/DEC           | 5                     | 0                       | 0                                                  |  |
| JAN/FEB/MAR   | 0             | 0           | 0             | JAN/FEB/MAR           | 5                     | 0                       | 0                                                  |  |
| APR/MAY/JUNE  | 1             | 0           | 0             | APR/MAY/JUNE          | 10                    | 0                       | 0                                                  |  |